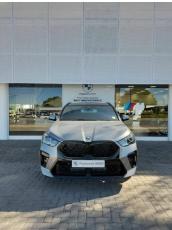

# BMW X2 SDRIVE 18I M SPORT (U10) Now N\$ 950,000

## Overview

| Mileage       | 2,000 km |
|---------------|----------|
| Registration  | DEMO     |
| Registered    | 2025     |
| Fuel Type     | Petrol   |
| Colour        | Silver   |
| Engine Size   | 1.5      |
| Interior Trim | Black    |