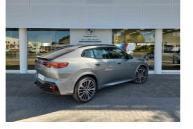

# BMW X2 SDRIVE 18I M SPORT (U10) Now N\$ 950,000

## Overview

| Mileage       | 2,000 km |
|---------------|----------|
| Registration  | DEMO     |
| Registered    | 2025     |
| Fuel Type     | Petrol   |
| Colour        | Silver   |
| Engine Size   | 1.5      |
| Interior Trim | Black    |