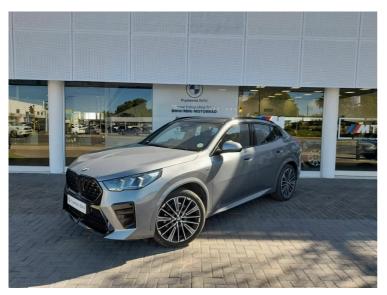

# BMW X2 SDRIVE 18I M SPORT (U10) Now N\$ 950,000

## Overview

| Mileage       | 2,000 km |
|---------------|----------|
| Registration  | DEMO     |
| Registered    | 2025     |
| Fuel Type     | Petrol   |
| Colour        | Silver   |
| Engine Size   | 1.5      |
| Interior Trim | Black    |