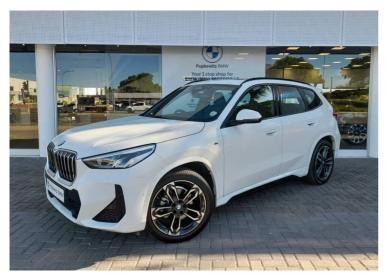

# BMW X1 SDRIVE18I M SPORT A/T (F48) Now N\$ 820,000

## Overview

| Mileage       | 11,500 km |  |
|---------------|-----------|--|
| Registration  | USED      |  |
| Registered    | 2024      |  |
| Fuel Type     | Petrol    |  |
| Colour        | White     |  |
| Engine Size   | 1.5       |  |
| Interior Trim | Black     |  |