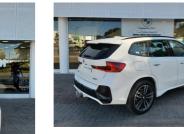

# BMW X1 SDRIVE18I M SPORT A/T (F48) Now N\$ 820,000

## Overview

| Mileage       | 11,500 km |  |
|---------------|-----------|--|
| Registration  | USED      |  |
| Registered    | 2024      |  |
| Fuel Type     | Petrol    |  |
| Colour        | White     |  |
| Engine Size   | 1.5       |  |
| Interior Trim | Black     |  |