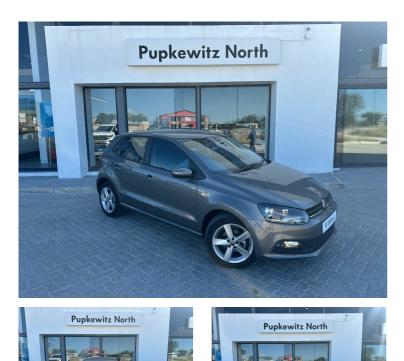

## Volkswagen POLO VIVO HATCH 1.6 COMFORTLINE AUTO

### **Overview**

| Mileage       | 10,600 km  |  |
|---------------|------------|--|
| Registration  | MASTERCARS |  |
| Registered    | 2024       |  |
| Fuel Type     | Petrol     |  |
| Colour        | Grey       |  |
| Engine Size   | 1.6        |  |
| Interior Trim | Black      |  |

#### **Pupkewitz Motor Division**

Located atPupkewitz Volkswagen North

1191 Harold Pupkewitz street, Windhoek, Namibia