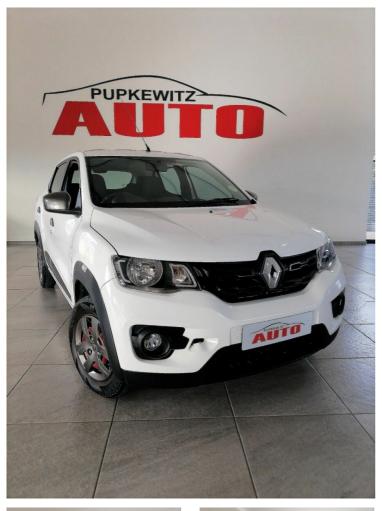

# **Renault Kwid 1.0 DYNAMIQUE MANUAL** Now N\$ 110,900

## **Overview**

| Mileage       | 76,700 km |
|---------------|-----------|
| Registration  | USED      |
| Registered    | 2018      |
| Fuel Type     | Petrol    |
| Colour        | White     |
| Engine Size   | 11        |
| Interior Trim | BLACK     |

# **Description**

50kW, 1.0-litre 3-cylinder, 12-valve engine