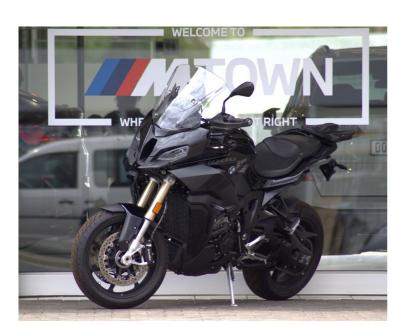

# BMW S - Series S 1000 Now N\$ 330,000

### **Overview**

| Mileage       | 2,300 km |
|---------------|----------|
| Registration  | USEDBIKE |
| Fuel Type     | Petrol   |
| Registered    | 2022     |
| Colour        | Black    |
| Engine Size   | 999 cc   |
| Interior Trim | Black    |

# **Description**

2022 BMW S1000XR 999cc Petrol Manual Sports Bike