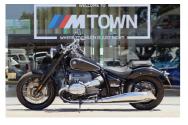

# BMW R 18 FIRST EDITION Now N\$ 245,000

# **Description**

2020 BMW R18 FIRST EDITION 1800cc Manual Cruiser Bike

### **Overview**

| Mileage       | 5,000 km |  |
|---------------|----------|--|
| Registration  | USEDBIKE |  |
| Fuel Type     | Petrol   |  |
| Registered    | 2020     |  |
| Colour        | Black    |  |
| Engine Size   | 1,802 cc |  |
| Interior Trim | Black    |  |