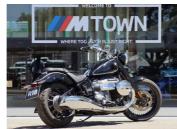

# BMW R 18 FIRST EDITION Now N\$ 245,000

# **Description**

2020 BMW R18 FIRST EDITION 1800cc Manual Cruiser Bike

### **Overview**

| Mileage       | 5,000 km |  |
|---------------|----------|--|
| Registration  | USEDBIKE |  |
| Fuel Type     | Petrol   |  |
| Registered    | 2020     |  |
| Colour        | Black    |  |
| Engine Size   | 1,802 cc |  |
| Interior Trim | Black    |  |