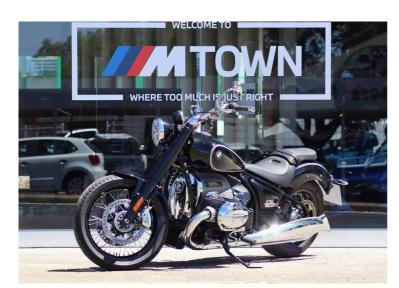

# BMW R 18 FIRST EDITION Now N\$ 245,000

# **Description**

2020 BMW R18 FIRST EDITION 1800cc Manual Cruiser Bike

### **Overview**

| Mileage       | 5,000 km |  |
|---------------|----------|--|
| Registration  | USEDBIKE |  |
| Fuel Type     | Petrol   |  |
| Registered    | 2020     |  |
| Colour        | Black    |  |
| Engine Size   | 1,802 cc |  |
| Interior Trim | Black    |  |