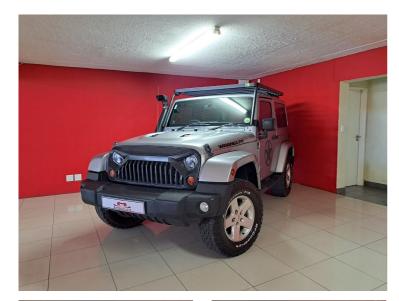

## 2014 Jeep Wrangler RUBICON 3.6L V6 2DR N\$ 359,900

## **Overview**

| Mileage         | 92,800 km |
|-----------------|-----------|
| Fuel Type       | Petrol    |
| Engine Size     | 3.6       |
| Bodystyle       | SUV       |
| Transmission    | Automatic |
| Exterior Colour | Silver    |
| Previous Owners | 1         |