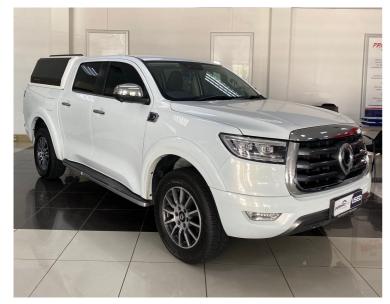

## 2024 GWM P-SERIES P-Series PV D-Cab 2.0TD LT 4X4 8AT N\$ 556,485 was n\$ 633,000

## **Overview**

| Mileage         | 12,699 km  |
|-----------------|------------|
| Fuel Type       | Diesel     |
| Engine Size     | N/A        |
| Bodystyle       | Double Cab |
| Transmission    | Automatic  |
| Exterior Colour | white      |
| Previous Owners | N/A        |