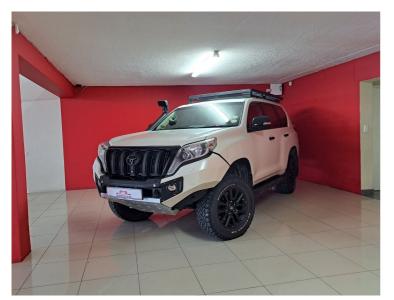

# 2014 Toyota Prado VX V6 8 seat **N\$ 429,900**

## Overview

| Mileage         | 241,800 km    |
|-----------------|---------------|
| Fuel Type       | N/A           |
| Engine Size     | 3.4           |
| Bodystyle       | Station Wagon |
| Transmission    | Automatic     |
| Exterior Colour | white         |
| Previous Owners | 1             |