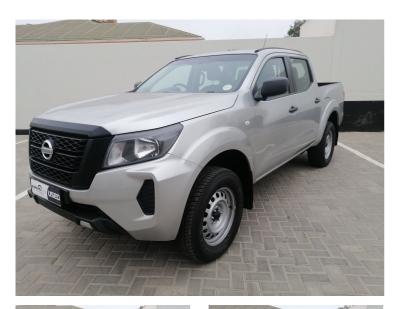

## Overview

| Mileage         | 72,000 km  |
|-----------------|------------|
| Fuel Type       | Diesel     |
| Engine Size     | 2.5        |
| Bodystyle       | Double Cab |
| Transmission    | Manual     |
| Exterior Colour | Silver     |
| Previous Owners | N/A        |