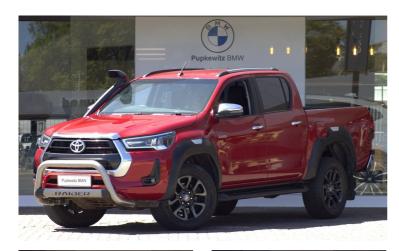

## 2021 Toyota Hilux 2.8 GD-6 RB RAIDER A/T P/U D/C

**N\$** 545,000 was n\$ 590,000

## **Overview**

| Mileage         | 83,000 km  |  |
|-----------------|------------|--|
| Fuel Type       | Diesel     |  |
| Engine Size     | 2.8        |  |
| Bodystyle       | Double Cab |  |
| Transmission    | Automatic  |  |
| Exterior Colour | Red        |  |
| Previous Owners | 1          |  |