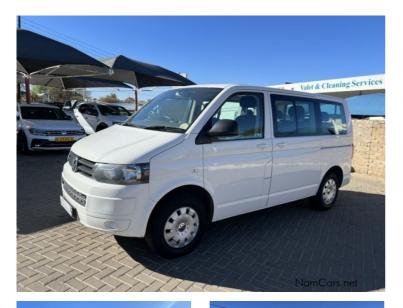

## **Overview**

| Mileage         | 137,000 km |
|-----------------|------------|
| Fuel Type       | Diesel     |
| Engine Size     | 2          |
| Bodystyle       | MPV        |
| Transmission    | Automatic  |
| Exterior Colour | white      |
| Previous Owners | 1          |