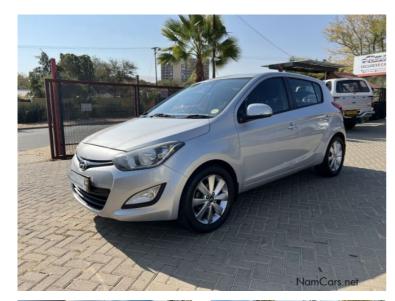

## 2014 Hyundai i20 1.4D GLIDE **N\$ 99,900**

## **Overview**

| Mileage         | 136,000 km |  |
|-----------------|------------|--|
| Fuel Type       | Diesel     |  |
| Engine Size     | 1.4        |  |
| Bodystyle       | Hatchback  |  |
| Transmission    | Manual     |  |
| Exterior Colour | silver     |  |
| Previous Owners | 2          |  |