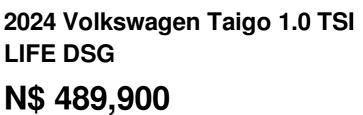

## Overview

| Mileage         | 13 km      |
|-----------------|------------|
| Fuel Type       | Petrol     |
| Engine Size     | 11         |
| Bodystyle       | Cross-Over |
| Transmission    | Automatic  |
| Exterior Colour | White      |
| Previous Owners | N/A        |