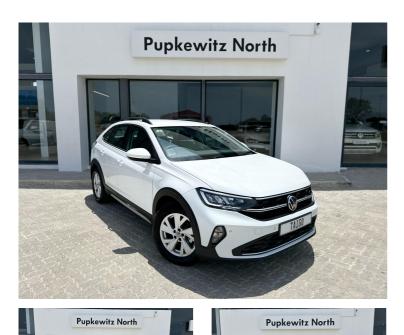

## Overview

| Mileage         | 13 km      |
|-----------------|------------|
| Fuel Type       | Petrol     |
| Engine Size     | 11         |
| Bodystyle       | Cross-Over |
| Transmission    | Automatic  |
| Exterior Colour | White      |
| Previous Owners | N/A        |