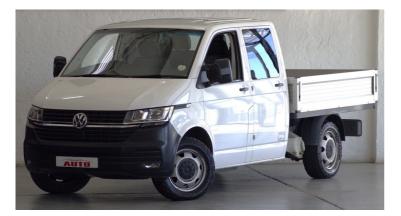

### NAMAUTO Dream it, click it, drive it.



## 2021 Volkswagen Transporter T6.1 2.0BITDI 146KW LWB DSG 4MOT P/U D/C

# N\$ 509,900

#### Overview



#### Location

Pupkewitz Auto Main Branch c/o Armstrong & Nobel street, Windhoek

061 440 500

| Monday    | 07:30 - 17:00 | Tuesday  | 07:30 - 17:00 |
|-----------|---------------|----------|---------------|
| Wednesday | 07:30 - 17:00 | Thursday | 07:30 - 17:00 |
| Friday    | 07:30 - 17:00 | Saturday | 07:30 - 12:00 |
| Sunday    | Closed        |          |               |

Every effort has been made to ensure the accuracy of the information above, however, errors may occur. Do not rely entirely on this information but confirm with us about items which may affect your decision to purchase.