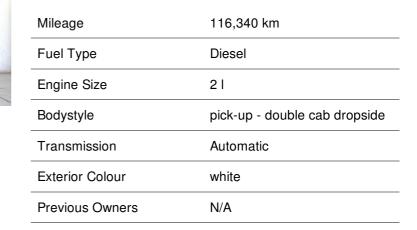

### NAMAUTO Dream it, click it, drive it.



## 2021 Volkswagen Transporter T6.1 2.0BITDI 146KW LWB DSG 4MOT P/U D/C

# N\$ 509,900

#### Overview



#### Location

Pupkewitz Auto Main Branch c/o Armstrong & Nobel street, Windhoek

061 440 500

| Monday    | 07:30 - 17:00 | Tuesday  | 07:30 - 17:00 |
|-----------|---------------|----------|---------------|
| Wednesday | 07:30 - 17:00 | Thursday | 07:30 - 17:00 |
| Friday    | 07:30 - 17:00 | Saturday | 07:30 - 12:00 |
| Sunday    | Closed        |          |               |

Every effort has been made to ensure the accuracy of the information above, however, errors may occur. Do not rely entirely on this information but confirm with us about items which may affect your decision to purchase.