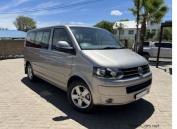

## 2012 Volkswagen Caravelle T5 2.0 BITDI N\$ 315,000

## **Overview**

| Mileage         | 158,000 km |
|-----------------|------------|
| Fuel Type       | Diesel     |
| Engine Size     | 2          |
| Bodystyle       | MPV        |
| Transmission    | Manual     |
| Exterior Colour | beige      |
| Previous Owners | 1          |