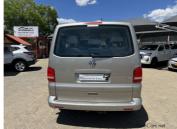

## 2012 Volkswagen Caravelle T5 2.0 BITDI N\$ 315,000

## **Overview**

| Mileage         | 158,000 km |
|-----------------|------------|
| Fuel Type       | Diesel     |
| Engine Size     | 2          |
| Bodystyle       | MPV        |
| Transmission    | Manual     |
| Exterior Colour | beige      |
| Previous Owners | 1          |