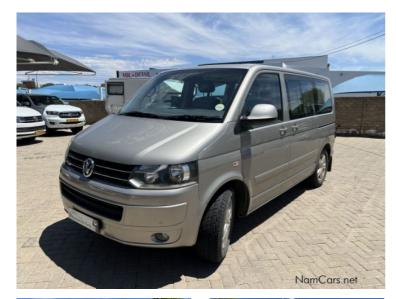

## 2012 Volkswagen Caravelle T5 2.0 BITDI N\$ 315,000

## **Overview**

| Mileage         | 158,000 km |
|-----------------|------------|
| Fuel Type       | Diesel     |
| Engine Size     | 2          |
| Bodystyle       | MPV        |
| Transmission    | Manual     |
| Exterior Colour | beige      |
| Previous Owners | 1          |