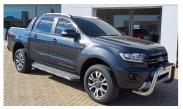

## 2019 Ford Ranger 2.0D BI-TURBO WILDTRAK 4X4 A/T P/U D/C

**N\$ 527,900** was n\$ 549,900

## **Overview**

| Mileage         | 124,000 km |
|-----------------|------------|
| Fuel Type       | Diesel     |
| Engine Size     | 21         |
| Bodystyle       | Double Cab |
| Transmission    | Automatic  |
| Exterior Colour | Grey       |
| Previous Owners | 1          |
|                 |            |