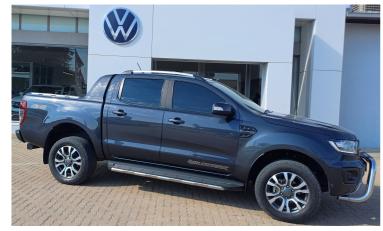

## 2019 Ford Ranger 2.0D BI-TURBO WILDTRAK 4X4 A/T P/U D/C

**N\$ 527,900** was n\$ 549,900

## **Overview**

| Mileage         | 124,000 km |
|-----------------|------------|
| Fuel Type       | Diesel     |
| Engine Size     | 21         |
| Bodystyle       | Double Cab |
| Transmission    | Automatic  |
| Exterior Colour | Grey       |
| Previous Owners | 1          |
|                 |            |