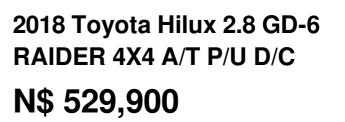

## Overview

| Mileage         | 103,000 km |
|-----------------|------------|
| Fuel Type       | Diesel     |
| Engine Size     | 2.8        |
| Bodystyle       | Double Cab |
| Transmission    | Automatic  |
| Exterior Colour | White      |
| Previous Owners | 1          |