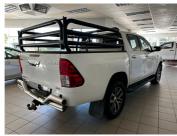

## Overview

| Mileage         | 103,000 km |
|-----------------|------------|
| Fuel Type       | Diesel     |
| Engine Size     | 2.8        |
| Bodystyle       | Double Cab |
| Transmission    | Automatic  |
| Exterior Colour | White      |
| Previous Owners | 1          |