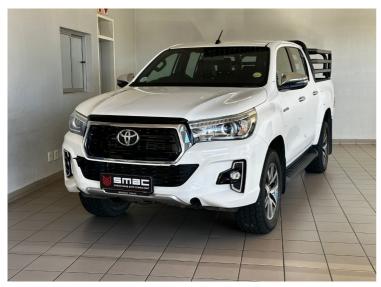

## Overview

| Mileage         | 103,000 km |
|-----------------|------------|
| Fuel Type       | Diesel     |
| Engine Size     | 2.8        |
| Bodystyle       | Double Cab |
| Transmission    | Automatic  |
| Exterior Colour | White      |
| Previous Owners | 1          |