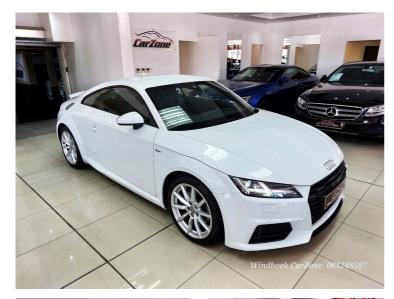

## 2015 Audi TT 2.0 TFSI QUA COUPE S TRONIC N\$ 379,900

## **Overview**

| Mileage         | 50,200 km |
|-----------------|-----------|
| Fuel Type       | Petrol    |
| Engine Size     | 21        |
| Bodystyle       | Coupe     |
| Transmission    | Automatic |
| Exterior Colour | White     |
| Previous Owners | 2         |