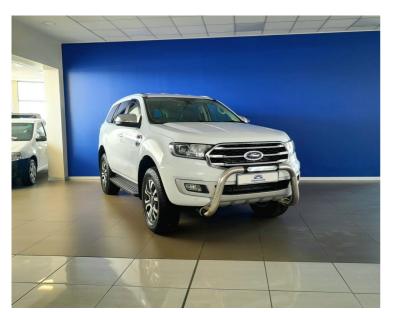

# 2021 Ford EVEREST 2.0D BI-TURBO XLT 4X4 A/T **N\$ 599,900**

## Overview

| Mileage         | 76,000 km |  |
|-----------------|-----------|--|
| Fuel Type       | Diesel    |  |
| Engine Size     | 2         |  |
| Bodystyle       | SUV       |  |
| Transmission    | Automatic |  |
| Exterior Colour | White     |  |
| Previous Owners | 1         |  |