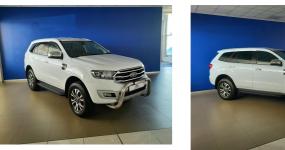

# 2021 Ford EVEREST 2.0D BI-TURBO XLT 4X4 A/T **N\$ 599,900**

## Overview

| Mileage         | 76,000 km |  |
|-----------------|-----------|--|
| Fuel Type       | Diesel    |  |
| Engine Size     | 2         |  |
| Bodystyle       | SUV       |  |
| Transmission    | Automatic |  |
| Exterior Colour | White     |  |
| Previous Owners | 1         |  |