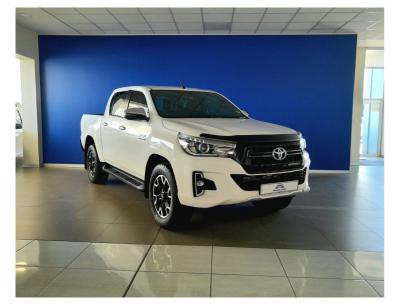

## 2018 Toyota Hilux 2.8 GD-6 LEGEND 50 4X4 A/T N\$ 559,900

## **Overview**

Sunday

| Mileage         | 93,000 km  |  |
|-----------------|------------|--|
| Fuel Type       | Diesel     |  |
| Engine Size     | 2.8        |  |
| Bodystyle       | Double Cab |  |
| Transmission    | Automatic  |  |
| Exterior Colour | White      |  |
| Previous Owners | 1          |  |