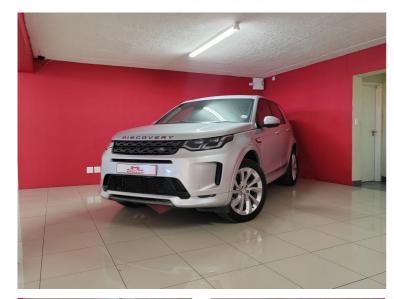

## 2020 Land Rover Discovery Sport 2.0D HSE R-DYNAMIC (D180)

N\$ 749,900

## **Overview**

| Mileage         | 64,000 km |  |
|-----------------|-----------|--|
| Fuel Type       | Diesel    |  |
| Engine Size     | 21        |  |
| Bodystyle       | SUV       |  |
| Transmission    | Automatic |  |
| Exterior Colour | silver    |  |
| Previous Owners | 1         |  |