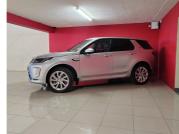

## 2020 Land Rover Discovery Sport 2.0D HSE R-DYNAMIC (D180)

N\$ 749,900

## **Overview**

| Mileage         | 64,000 km |  |
|-----------------|-----------|--|
| Fuel Type       | Diesel    |  |
| Engine Size     | 21        |  |
| Bodystyle       | SUV       |  |
| Transmission    | Automatic |  |
| Exterior Colour | silver    |  |
| Previous Owners | 1         |  |