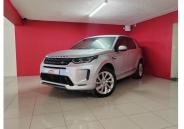

## 2020 Land Rover Discovery Sport 2.0D HSE R-DYNAMIC (D180)

N\$ 749,900

## **Overview**

| Mileage         | 64,000 km |  |
|-----------------|-----------|--|
| Fuel Type       | Diesel    |  |
| Engine Size     | 21        |  |
| Bodystyle       | SUV       |  |
| Transmission    | Automatic |  |
| Exterior Colour | silver    |  |
| Previous Owners | 1         |  |