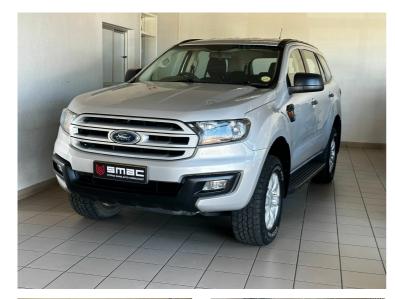

## 2018 Ford EVEREST 2.2 TDCI XLS **N\$ 289,900**

## Overview

| Mileage         | 169,980 km |  |
|-----------------|------------|--|
| Fuel Type       | Diesel     |  |
| Engine Size     | 2.2        |  |
| Bodystyle       | SUV        |  |
| Transmission    | Manual     |  |
| Exterior Colour | Silver     |  |
| Previous Owners | 1          |  |