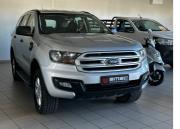

## 2018 Ford EVEREST 2.2 TDCI XLS **N\$ 289,900**

## Overview

| Mileage         | 169,980 km |  |
|-----------------|------------|--|
| Fuel Type       | Diesel     |  |
| Engine Size     | 2.2        |  |
| Bodystyle       | SUV        |  |
| Transmission    | Manual     |  |
| Exterior Colour | Silver     |  |
| Previous Owners | 1          |  |