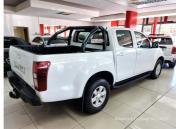

## 2017 Isuzu KB240i LE 4X4 **N\$ 289,900**

## **Overview**

| Mileage         | 129,800 km |
|-----------------|------------|
| Fuel Type       | Petrol     |
| Engine Size     | 2.4        |
| Bodystyle       | Double Cab |
| Transmission    | Manual     |
| Exterior Colour | White      |
| Previous Owners | 1          |