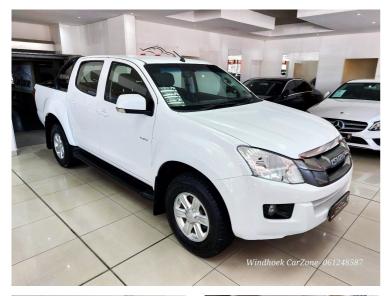

## 2017 Isuzu KB240i LE 4X4 **N\$ 289,900**

## **Overview**

| Mileage         | 129,800 km |
|-----------------|------------|
| Fuel Type       | Petrol     |
| Engine Size     | 2.4        |
| Bodystyle       | Double Cab |
| Transmission    | Manual     |
| Exterior Colour | White      |
| Previous Owners | 1          |