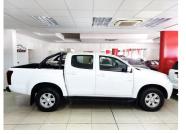

## 2017 Isuzu KB240i LE 4X4 **N\$ 289,900**

## **Overview**

| Mileage         | 129,800 km |
|-----------------|------------|
| Fuel Type       | Petrol     |
| Engine Size     | 2.4        |
| Bodystyle       | Double Cab |
| Transmission    | Manual     |
| Exterior Colour | White      |
| Previous Owners | 1          |