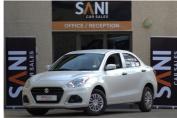

## 2023 Suzuki DZIRE 1.2 GA N\$ 135,000 was n\$ 155,000

## **Overview**

| Mileage         | 22,300 km |  |
|-----------------|-----------|--|
| Fuel Type       | Petrol    |  |
| Engine Size     | 1.2       |  |
| Bodystyle       | Sedan     |  |
| Transmission    | Manual    |  |
| Exterior Colour | White     |  |
| Previous Owners | 1         |  |