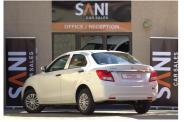

## 2023 Suzuki DZIRE 1.2 GA N\$ 135,000 was n\$ 155,000

## **Overview**

| Mileage         | 22,300 km |  |
|-----------------|-----------|--|
| Fuel Type       | Petrol    |  |
| Engine Size     | 1.2       |  |
| Bodystyle       | Sedan     |  |
| Transmission    | Manual    |  |
| Exterior Colour | White     |  |
| Previous Owners | 1         |  |