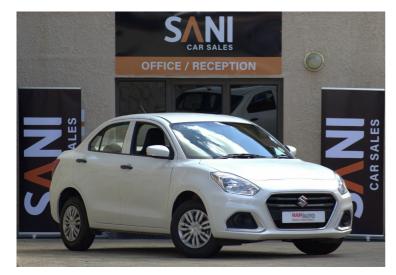

## 2023 Suzuki DZIRE 1.2 GA N\$ 135,000 was n\$ 155,000

## **Overview**

| Mileage         | 22,300 km |  |
|-----------------|-----------|--|
| Fuel Type       | Petrol    |  |
| Engine Size     | 1.2       |  |
| Bodystyle       | Sedan     |  |
| Transmission    | Manual    |  |
| Exterior Colour | White     |  |
| Previous Owners | 1         |  |