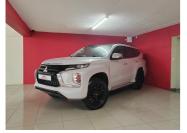

## 2022 Mitsubishi Pajero Sport 2.4DI-D 4X4 ASPIRE N\$ 599,900

## **Overview**

| Mileage 54,900 km      |
|------------------------|
| Fuel Type Diesel       |
| Engine Size 2.4 I      |
| Bodystyle SUV          |
| Transmission Automatic |
| Exterior Colour white  |
| Previous Owners 1      |