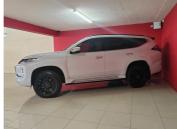

## 2022 Mitsubishi Pajero Sport 2.4DI-D 4X4 ASPIRE N\$ 599,900

## **Overview**

| Mileage 54,900 km      |
|------------------------|
| Fuel Type Diesel       |
| Engine Size 2.4 I      |
| Bodystyle SUV          |
| Transmission Automatic |
| Exterior Colour white  |
| Previous Owners 1      |