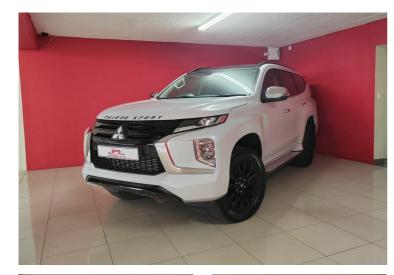

## 2022 Mitsubishi Pajero Sport 2.4DI-D 4X4 ASPIRE N\$ 599,900

## **Overview**

| Mileage 54,900 km      |
|------------------------|
| Fuel Type Diesel       |
| Engine Size 2.4 I      |
| Bodystyle SUV          |
| Transmission Automatic |
| Exterior Colour white  |
| Previous Owners 1      |