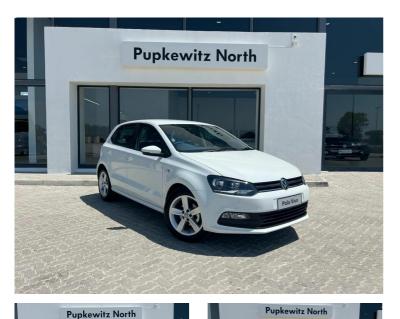

## 2024 Volkswagen POLO VIVO HATCH 1.6 HIGHLINE **N\$ 299,899**

## **Overview**

| Mileage         | 5,000 km  |
|-----------------|-----------|
| Fuel Type       | Petrol    |
| Engine Size     | 1.6       |
| Bodystyle       | Hatchback |
| Transmission    | Manual    |
| Exterior Colour | White     |
| Previous Owners | 1         |