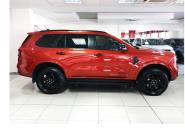

# 2024 Ford EVEREST 2.0 BITURBO 4X4 SPORT N\$ 929,900

### **Overview**

| Mileage         | 17,500 km |
|-----------------|-----------|
| Fuel Type       | Diesel    |
| Engine Size     | 2         |
| Bodystyle       | SUV       |
| Transmission    | Automatic |
| Exterior Colour | Orange    |
| Previous Owners | 1         |