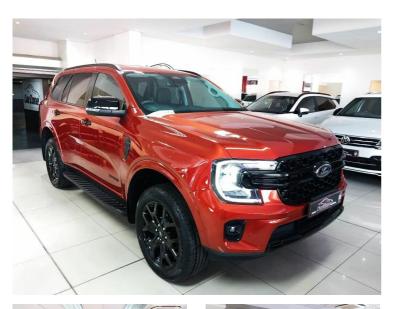

# 2024 Ford EVEREST 2.0 BITURBO 4X4 SPORT N\$ 929,900

### **Overview**

| Mileage         | 17,500 km |
|-----------------|-----------|
| Fuel Type       | Diesel    |
| Engine Size     | 2         |
| Bodystyle       | SUV       |
| Transmission    | Automatic |
| Exterior Colour | Orange    |
| Previous Owners | 1         |