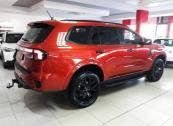

# 2024 Ford EVEREST 2.0 BITURBO 4X4 SPORT N\$ 929,900

### **Overview**

| Mileage         | 17,500 km |
|-----------------|-----------|
| Fuel Type       | Diesel    |
| Engine Size     | 2         |
| Bodystyle       | SUV       |
| Transmission    | Automatic |
| Exterior Colour | Orange    |
| Previous Owners | 1         |