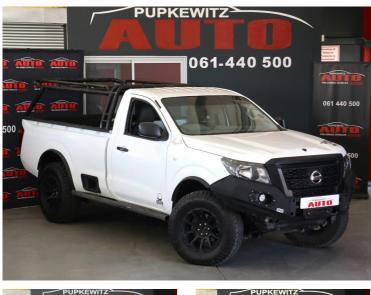

## NAMAUTO Dream it, click it, drive it.

2.5D XE 4X4 MT SC

2022 Nissan Navara NAVARA

| Mileage         | 62,000 km  |
|-----------------|------------|
| Fuel Type       | Diesel     |
| Engine Size     | N/A        |
| Bodystyle       | Single Cab |
| Transmission    | Manual     |
| Exterior Colour | White      |
| Previous Owners | N/A        |