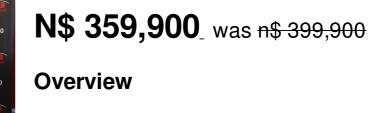

## NAMAUTO Dream it, click it, drive it.

2.5D XE 4X4 MT SC

2022 Nissan Navara NAVARA

| Mileage         | 62,000 km  |
|-----------------|------------|
| Fuel Type       | Diesel     |
| Engine Size     | N/A        |
| Bodystyle       | Single Cab |
| Transmission    | Manual     |
| Exterior Colour | White      |
| Previous Owners | N/A        |