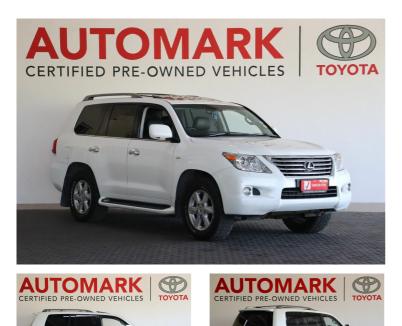

## 2011 Lexus LX 570 **N\$ 569,900**

## Overview

| Mileage         | 191,000 km |
|-----------------|------------|
| Fuel Type       | N/A        |
| Engine Size     | 5.7        |
| Bodystyle       | SUV        |
| Transmission    | N/A        |
| Exterior Colour | white      |
| Previous Owners | N/A        |