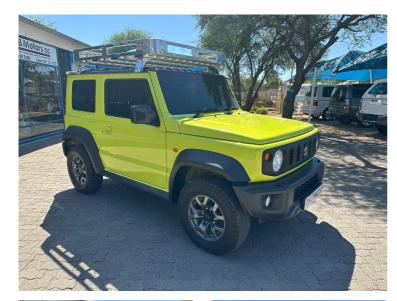

## 2020 Suzuki Jimny 1.5 GLX ALLGRIP 5-DOOR AUTO N\$ 299,900

## **Overview**

| Mileage         | 149,000 km |  |
|-----------------|------------|--|
| Fuel Type       | Petrol     |  |
| Engine Size     | 1.5        |  |
| Bodystyle       | Cross-Over |  |
| Transmission    | Automatic  |  |
| Exterior Colour | green      |  |
| Previous Owners | 1          |  |