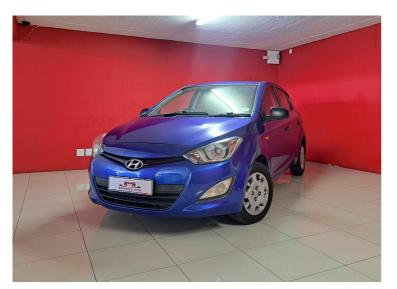

# 2014 Hyundai i20 1.2 MOTION **N\$ 89,900**

## Overview

| Mileage         | 155,500 km |  |
|-----------------|------------|--|
| Fuel Type       | Petrol     |  |
| Engine Size     | 1.2        |  |
| Bodystyle       | Hatchback  |  |
| Transmission    | Manual     |  |
| Exterior Colour | blue       |  |
| Previous Owners | 1          |  |