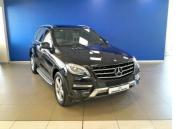

## 2014 Mercedes-Benz ML ML400 **N\$** 349,900

## **Overview**

| Mileage         | 133,000 km |  |
|-----------------|------------|--|
| Fuel Type       | Petrol     |  |
| Engine Size     | 31         |  |
| Bodystyle       | SUV        |  |
| Transmission    | Automatic  |  |
| Exterior Colour | Black      |  |
| Previous Owners | 1          |  |