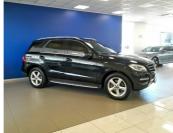

## 2014 Mercedes-Benz ML ML400 **N\$** 349,900

## **Overview**

| Mileage         | 133,000 km |  |
|-----------------|------------|--|
| Fuel Type       | Petrol     |  |
| Engine Size     | 31         |  |
| Bodystyle       | SUV        |  |
| Transmission    | Automatic  |  |
| Exterior Colour | Black      |  |
| Previous Owners | 1          |  |