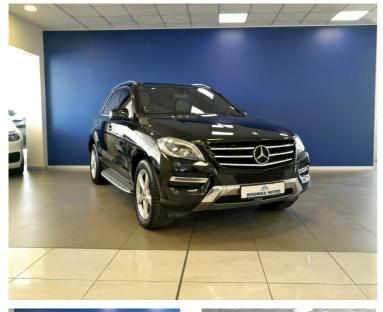

## 2014 Mercedes-Benz ML ML400 **N\$** 349,900

## **Overview**

| Mileage         | 133,000 km |  |
|-----------------|------------|--|
| Fuel Type       | Petrol     |  |
| Engine Size     | 31         |  |
| Bodystyle       | SUV        |  |
| Transmission    | Automatic  |  |
| Exterior Colour | Black      |  |
| Previous Owners | 1          |  |