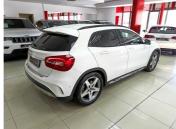

## 2018 Mercedes-Benz GLA GLA200 AMG LINE AUTO N\$ 379,900

## **Overview**

| Mileage         | 91,800 km  |  |
|-----------------|------------|--|
| Fuel Type       | Petrol     |  |
| Engine Size     | 1.6        |  |
| Bodystyle       | Cross-Over |  |
| Transmission    | Automatic  |  |
| Exterior Colour | White      |  |
| Previous Owners | 3          |  |