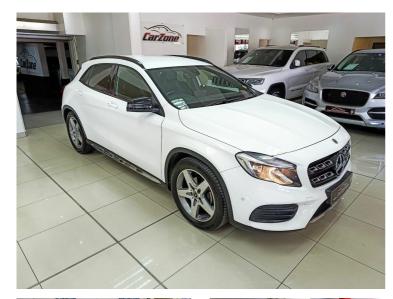

## 2018 Mercedes-Benz GLA GLA200 AMG LINE AUTO N\$ 379,900

## **Overview**

| Mileage         | 91,800 km  |  |
|-----------------|------------|--|
| Fuel Type       | Petrol     |  |
| Engine Size     | 1.6        |  |
| Bodystyle       | Cross-Over |  |
| Transmission    | Automatic  |  |
| Exterior Colour | White      |  |
| Previous Owners | 3          |  |