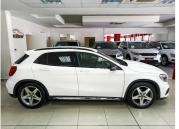

## 2018 Mercedes-Benz GLA GLA200 AMG LINE AUTO N\$ 379,900

## **Overview**

| Mileage         | 91,800 km  |  |
|-----------------|------------|--|
| Fuel Type       | Petrol     |  |
| Engine Size     | 1.6        |  |
| Bodystyle       | Cross-Over |  |
| Transmission    | Automatic  |  |
| Exterior Colour | White      |  |
| Previous Owners | 3          |  |