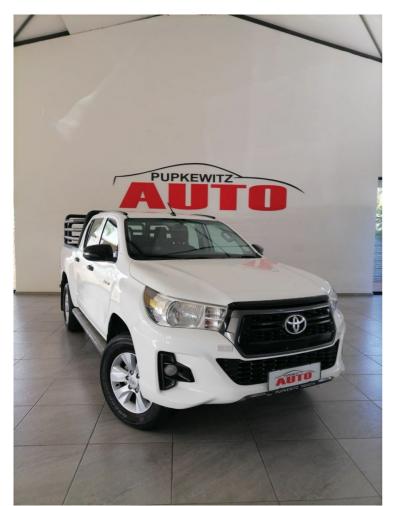

# 2019 Toyota Hilux 2.4GD-6 **DOUBLE CAB 4X4 SRX AUTO** N\$ 399,900

## **Overview**

| Mileage         | 269,000 km |
|-----------------|------------|
| Fuel Type       | Diesel     |
| Engine Size     | 2.4        |
| Bodystyle       | Double Cab |
| Transmission    | Automatic  |
| Exterior Colour | White      |
| Previous Owners | 1          |