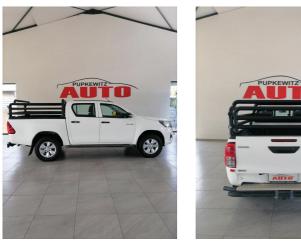

# 2019 Toyota Hilux 2.4GD-6 **DOUBLE CAB 4X4 SRX AUTO** N\$ 399,900

## **Overview**

| Mileage         | 269,000 km |
|-----------------|------------|
| Fuel Type       | Diesel     |
| Engine Size     | 2.4        |
| Bodystyle       | Double Cab |
| Transmission    | Automatic  |
| Exterior Colour | White      |
| Previous Owners | 1          |