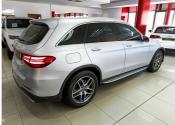

# 2018 Mercedes-Benz Glc GLC220d 4Matic AMG Line N\$ 539,900

### **Overview**

| Mileage         | 62,500 km |
|-----------------|-----------|
| Fuel Type       | Diesel    |
| Engine Size     | 2         |
| Bodystyle       | SUV       |
| Transmission    | Automatic |
| Exterior Colour | Silver    |
| Previous Owners | 2         |