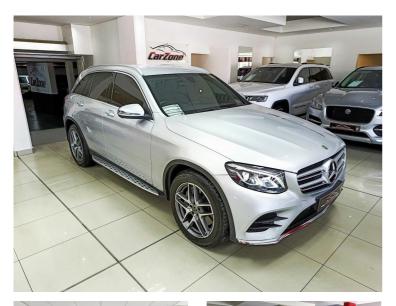

# 2018 Mercedes-Benz Glc GLC220d 4Matic AMG Line N\$ 539,900

### **Overview**

| Mileage         | 62,500 km |
|-----------------|-----------|
| Fuel Type       | Diesel    |
| Engine Size     | 2         |
| Bodystyle       | SUV       |
| Transmission    | Automatic |
| Exterior Colour | Silver    |
| Previous Owners | 2         |