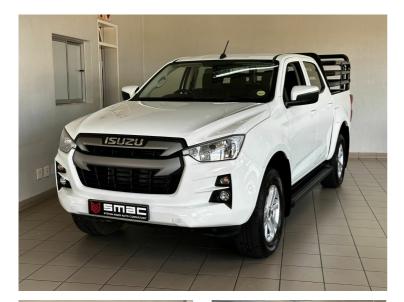

## 2024 Isuzu D-Max 1.9TD DOUBLE CAB LS MANUAL N\$ 489,900

## Overview

| Mileage         | 21,321 km  |  |  |
|-----------------|------------|--|--|
| Fuel Type       | Diesel     |  |  |
| Engine Size     | 1.9        |  |  |
| Bodystyle       | Double Cab |  |  |
| Transmission    | Manual     |  |  |
| Exterior Colour | White      |  |  |
| Previous Owners | 1          |  |  |