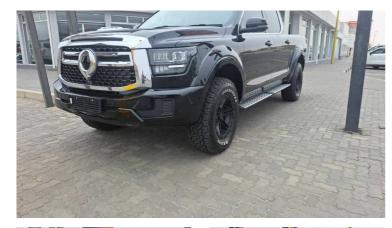

## 2025 GWM P500 2.4T DOUBLE CAB LUXURY 4X4 N\$ 799,000

## **Overview**

| Mileage         | 1,500 km   |
|-----------------|------------|
| Fuel Type       | Diesel     |
| Engine Size     | 2.4        |
| Bodystyle       | Double Cab |
| Transmission    | Automatic  |
| Exterior Colour | black      |
| Previous Owners | N/A        |