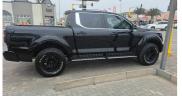

## 2025 GWM P500 2.4T DOUBLE CAB LUXURY 4X4 N\$ 799,000

## **Overview**

| Mileage         | 1,500 km   |
|-----------------|------------|
| Fuel Type       | Diesel     |
| Engine Size     | 2.4        |
| Bodystyle       | Double Cab |
| Transmission    | Automatic  |
| Exterior Colour | black      |
| Previous Owners | N/A        |