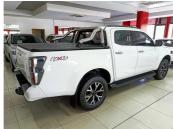

## 2022 Isuzu D-Max 3.0TD DOUBLE CAB LSE 4X4 (NO RADAR) N\$ 679,900

## **Overview**

Sunday

| Mileage         | 50,000 km  |  |
|-----------------|------------|--|
| Fuel Type       | Diesel     |  |
| Engine Size     | 31         |  |
| Bodystyle       | Double Cab |  |
| Transmission    | Automatic  |  |
| Exterior Colour | White      |  |
| Previous Owners | 1          |  |