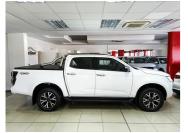

## 2022 Isuzu D-Max 3.0TD DOUBLE CAB LSE 4X4 (NO RADAR) N\$ 679,900

## **Overview**

Sunday

| Mileage         | 50,000 km  |  |
|-----------------|------------|--|
| Fuel Type       | Diesel     |  |
| Engine Size     | 31         |  |
| Bodystyle       | Double Cab |  |
| Transmission    | Automatic  |  |
| Exterior Colour | White      |  |
| Previous Owners | 1          |  |