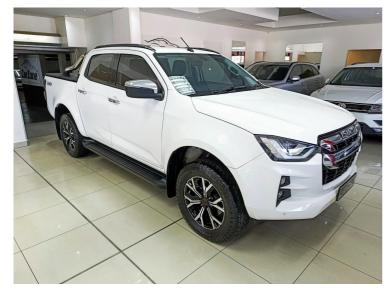

## 2022 Isuzu D-Max 3.0TD DOUBLE CAB LSE 4X4 (NO RADAR) N\$ 679,900

## **Overview**

Sunday

| Mileage         | 50,000 km  |  |
|-----------------|------------|--|
| Fuel Type       | Diesel     |  |
| Engine Size     | 31         |  |
| Bodystyle       | Double Cab |  |
| Transmission    | Automatic  |  |
| Exterior Colour | White      |  |
| Previous Owners | 1          |  |