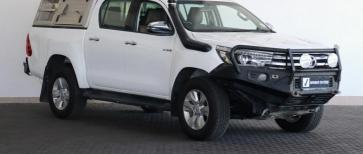

## 2018 Toyota Hilux 2.8 GD-6 RAIDER 4X4 A/T P/U D/C N\$ 349,900 was n\$ 429,900

## Overview

| Mileage         | 282,000 km          |
|-----------------|---------------------|
| Fuel Type       | Diesel              |
| Engine Size     | 2.8                 |
| Bodystyle       | Double Cab          |
| Transmission    | Automatic           |
| Exterior Colour | Glacier White (040) |
| Previous Owners | N/A                 |