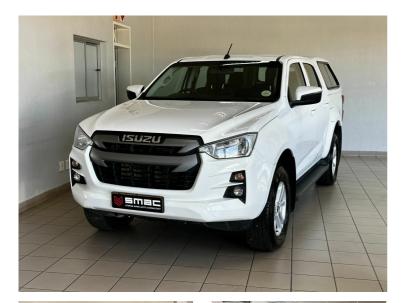

## **Overview**

| Mileage         | 82,223 km  |  |
|-----------------|------------|--|
| Fuel Type       | Diesel     |  |
| Engine Size     | 1.9        |  |
| Bodystyle       | Double Cab |  |
| Transmission    | Automatic  |  |
| Exterior Colour | White      |  |
| Previous Owners | 1          |  |