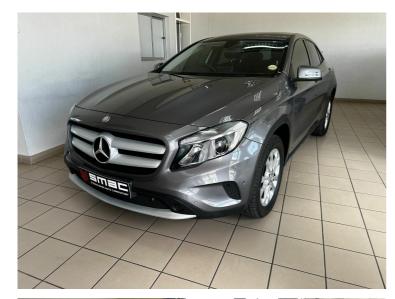

## 2017 Mercedes-Benz GLA GLA200D PROGRESSIVE N\$ 339,900

## **Overview**

Sunday

| Mileage         | 76,153 km  |
|-----------------|------------|
| Fuel Type       | Diesel     |
| Engine Size     | 21         |
| Bodystyle       | Cross-Over |
| Transmission    | Automatic  |
| Exterior Colour | Grey       |
| Previous Owners | 1          |