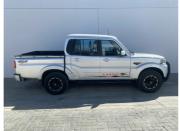

## 2023 Mahindra PIK UP 2.2CRDE DOUBLE CAB 4X4 S11 KAROO N\$ 369,900 was n\$ 379,900

## **Overview**

| Mileage         | 74,200 km  |  |
|-----------------|------------|--|
| Fuel Type       | Diesel     |  |
| Engine Size     | 2.2        |  |
| Bodystyle       | Double Cab |  |
| Transmission    | Automatic  |  |
| Exterior Colour | silver     |  |
| Previous Owners | N/A        |  |