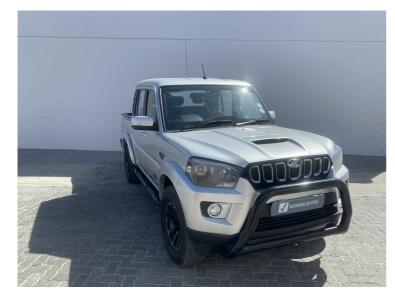

## 2023 Mahindra PIK UP 2.2CRDE DOUBLE CAB 4X4 S11 KAROO N\$ 369,900 was n\$ 379,900

## **Overview**

| Mileage         | 74,200 km  |  |
|-----------------|------------|--|
| Fuel Type       | Diesel     |  |
| Engine Size     | 2.2        |  |
| Bodystyle       | Double Cab |  |
| Transmission    | Automatic  |  |
| Exterior Colour | silver     |  |
| Previous Owners | N/A        |  |