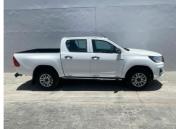

## 2019 Toyota Hilux 2.4GD-6 DOUBLE CAB 4X4 SRX AUTO N\$ 379,900

## **Overview**

| Mileage         | 298,000 km |  |
|-----------------|------------|--|
| Fuel Type       | Diesel     |  |
| Engine Size     | 2.4        |  |
| Bodystyle       | Double Cab |  |
| Transmission    | Automatic  |  |
| Exterior Colour | white      |  |
| Previous Owners | N/A        |  |