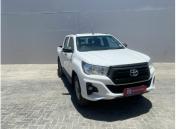

## 2019 Toyota Hilux 2.4GD-6 DOUBLE CAB 4X4 SRX AUTO N\$ 379,900

## **Overview**

| Mileage         | 298,000 km |  |
|-----------------|------------|--|
| Fuel Type       | Diesel     |  |
| Engine Size     | 2.4        |  |
| Bodystyle       | Double Cab |  |
| Transmission    | Automatic  |  |
| Exterior Colour | white      |  |
| Previous Owners | N/A        |  |