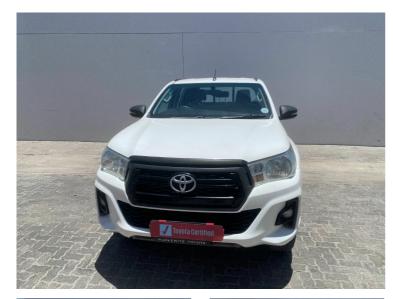

## 2019 Toyota Hilux 2.4GD-6 DOUBLE CAB 4X4 SRX AUTO N\$ 379,900

## **Overview**

| Mileage         | 298,000 km |  |
|-----------------|------------|--|
| Fuel Type       | Diesel     |  |
| Engine Size     | 2.4        |  |
| Bodystyle       | Double Cab |  |
| Transmission    | Automatic  |  |
| Exterior Colour | white      |  |
| Previous Owners | N/A        |  |