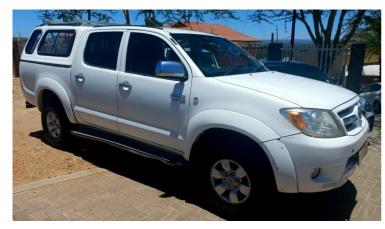

## 2008 Toyota Hilux V6 4.0 DOUBLE CAB 4X4 RAIDER AUTO

N\$ 165,000

## **Overview**

| 400,000 km |
|------------|
| Petrol     |
| 4          |
| Double Cab |
| Automatic  |
| White      |
| N/A        |
|            |

Adjustable Steering Wheel, Air Bags, Air Conditioning, CD Player, CD Radio, Cloth Upholstery, Central Locking, Running Boards, Canopy, Rubberizing, Cupholders, Electric Windows, Towbar, USB and AUX