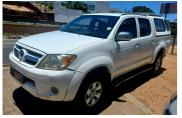

## 2008 Toyota Hilux V6 4.0 DOUBLE CAB 4X4 RAIDER AUTO

N\$ 165,000

## **Overview**

| 400,000 km |
|------------|
| Petrol     |
| 4          |
| Double Cab |
| Automatic  |
| White      |
| N/A        |
|            |

Adjustable Steering Wheel, Air Bags, Air Conditioning, CD Player, CD Radio, Cloth Upholstery, Central Locking, Running Boards, Canopy, Rubberizing, Cupholders, Electric Windows, Towbar, USB and AUX