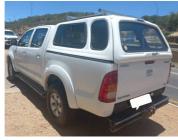

## 2008 Toyota Hilux V6 4.0 DOUBLE CAB 4X4 RAIDER AUTO

N\$ 165,000

## **Overview**

| 400,000 km |
|------------|
| Petrol     |
| 4          |
| Double Cab |
| Automatic  |
| White      |
| N/A        |
|            |

Adjustable Steering Wheel, Air Bags, Air Conditioning, CD Player, CD Radio, Cloth Upholstery, Central Locking, Running Boards, Canopy, Rubberizing, Cupholders, Electric Windows, Towbar, USB and AUX