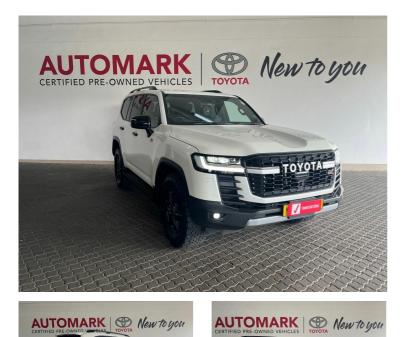

## **Overview**

| Mileage         | 45,000 km            |
|-----------------|----------------------|
| Fuel Type       | Diesel               |
| Engine Size     | N/A                  |
| Bodystyle       | SUV                  |
| Transmission    | Automatic            |
| Exterior Colour | White Pearl (CS) 070 |
| Previous Owners | N/A                  |