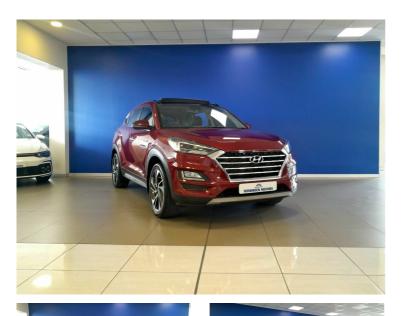

# 2018 Hyundai Tucson 1.6T ELITE N\$ 339,900

## **Overview**

| Mileage         | 56,000 km |
|-----------------|-----------|
| Fuel Type       | Petrol    |
| Engine Size     | 1.6       |
| Bodystyle       | SUV       |
| Transmission    | Automatic |
| Exterior Colour | Maroon    |
| Previous Owners | 1         |