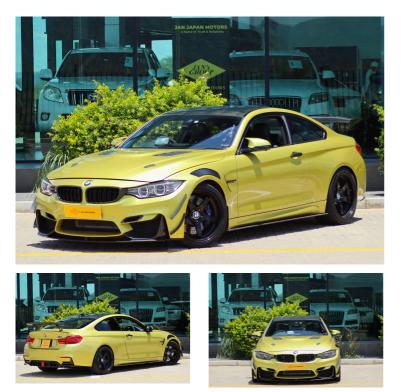

## 2015 BMW M4 M4 coupe N\$ 680,000

## Overview

| Mileage         | 121,334 km |
|-----------------|------------|
| Fuel Type       | Petrol     |
| Engine Size     | 3          |
| Bodystyle       | Coupe      |
| Transmission    | Automatic  |
| Exterior Colour | Gold       |
| Previous Owners | 1          |