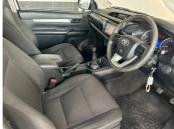

## 2019 Toyota Hilux 2.4 GD-6 SRX 4X4 P/U S/C

**N\$ 319,900** was n\$ 359,900

## **Overview**

Sunday

| Mileage         | 308,600 km          |
|-----------------|---------------------|
| Fuel Type       | Diesel              |
| Engine Size     | 2.4                 |
| Bodystyle       | Single Cab          |
| Transmission    | Manual              |
| Exterior Colour | Glacier White (040) |
| Previous Owners | N/A                 |