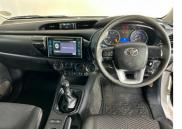

## 2019 Toyota Hilux 2.4 GD-6 SRX 4X4 P/U S/C

**N\$ 319,900** was n\$ 359,900

## **Overview**

Sunday

| Mileage         | 308,600 km          |
|-----------------|---------------------|
| Fuel Type       | Diesel              |
| Engine Size     | 2.4                 |
| Bodystyle       | Single Cab          |
| Transmission    | Manual              |
| Exterior Colour | Glacier White (040) |
| Previous Owners | N/A                 |