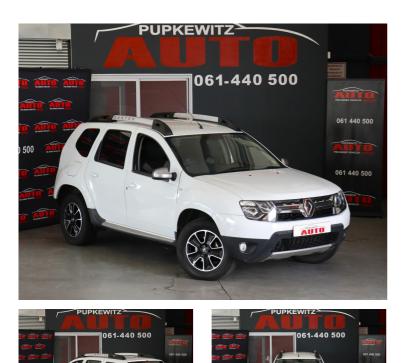

## **Overview**

| Mileage         | 82,000 km  |
|-----------------|------------|
| Fuel Type       | Diesel     |
| Engine Size     | 1.5        |
| Bodystyle       | Cross-Over |
| Transmission    | Automatic  |
| Exterior Colour | White      |
| Previous Owners | 1          |